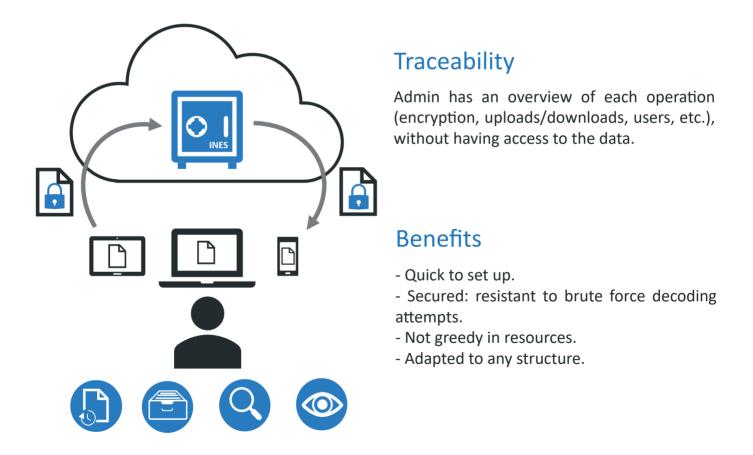

## **INES technology**

INES is a symmetric cryptography solution based on random functions randomly distributed developed by JLMorizur Engineering. 3 security modes and 4 encryption levels. Double factor authentication and private key available.

#### Features

- 3 security modes available
- 4 levels of encryption per mode
- No plugin to download
- File version management
- File classification management
- Search
- Preview
- Suitable for any type of file
- Traceability of operations